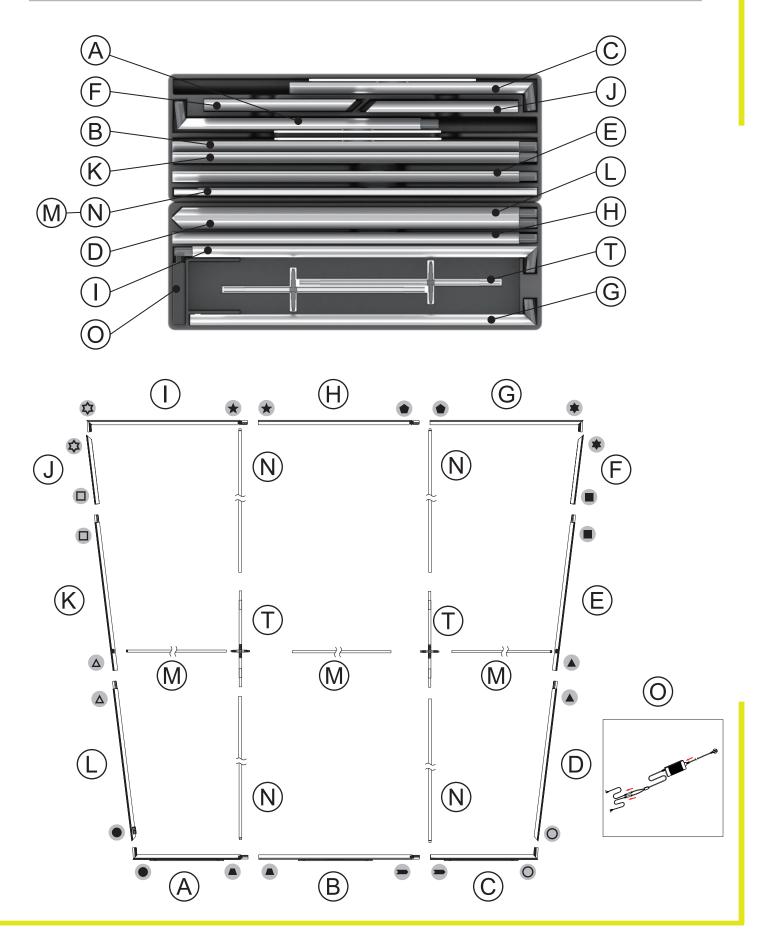

# **Bright**Line BLM-2000A2 **ASSEMBLY** Assemble parts on the floor and stand-up unit when completed. 1 4 0 \$ (2)Δ Δ 0 0 Δ $\bigcirc$ 5 0 3 \* \* 坹 ۲ ♫ Δ Δ 0 0 O 0