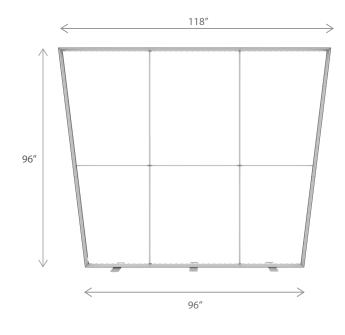

| DIMENSIONS     |                              |
|----------------|------------------------------|
| Assembled Unit | 118"w1 x 96″w2 x 96"h x 4″d  |
| Packed Case    | 46.5″w x 15″h x 12″d, 71 lbs |
| Shipping Box   | 47" w x 16"h x 13"d, 73 lbs  |
| Graphic Size   | 118″w x 96″h1 x 96″h2        |