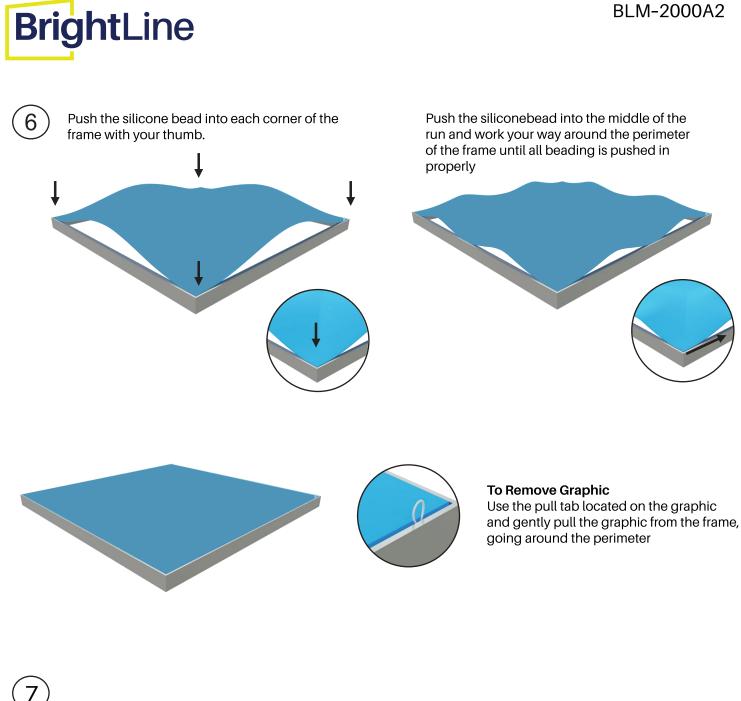

*DISPLAY CONSTRUCTION**

Aluminum frame with aluminum support poles

#### **GRAPHIC MATERIAL**

| Graphic Print :<br>Dye sublimated on One Planet, 100% recycled,<br>backlit fabric | Bottles recycled 82        |
|-----------------------------------------------------------------------------------|----------------------------|
| Blocker :<br>One Planet light block recycled fabric                               | Bottles recycled <b>33</b> |

## **GRAPHIC FINISHING**

Silicone sewn edges

### WARRANTY

- Limited Warranty Periods
  - Frame : Lifetime
  - Lights : 90 days
  - Graphics : 30 days

BLM-2000A2



PARTS



# **Bright**Line BLM-2000A2 **ASSEMBLY** Assemble parts on the floor and stand-up unit when completed. 1 4 0 \$ (2)Δ Δ 0 0 Δ $\bigcirc$ 5 0 3 \* \* 坹 ۲ ♫ Δ Δ 0 0 O 0

# BLM-2000A2