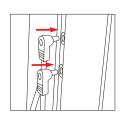

# **Bright**Line BLM-2000A2 **ASSEMBLY** Assemble parts on the floor and stand-up unit when completed. 1 4 0 \$ (2)Δ Δ 0 0 Δ $\bigcirc$ 5 0 3 \* \* 坹 ۲ ♫ Δ Δ 0 0 O 0